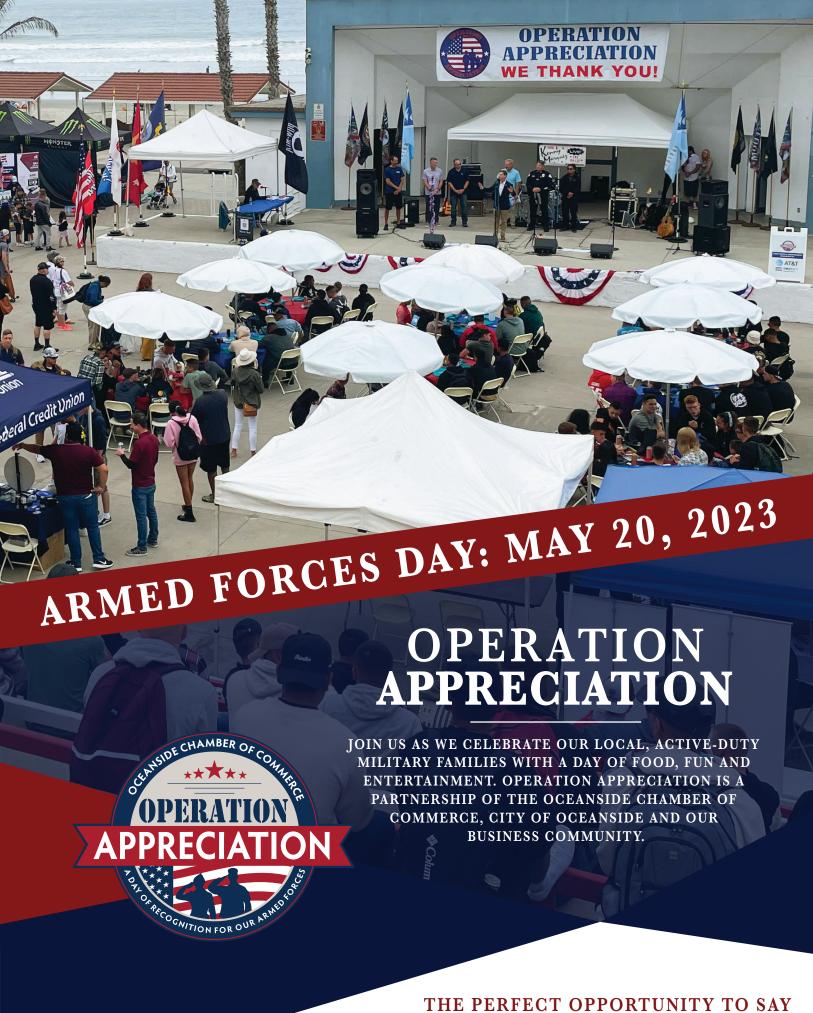

THE PERFECT OPPORTUNITY TO SAY "THANK YOU"

# Sponsorship Opportunities

For over twenty years, Oceanside Chamber of Commerce, the City of Oceanside and local, regional and national businesses have joined forces to produce Operation Appreciation. Once again this event will bring the business community and city together to honor and appreciate all of the men and women in our armed forces and their families. Your sponsorship support is needed to make sure these brave men and women and their families know, just how much our community appreciates them.

All Active Duty Military and their dependents with an Active Duty Military ID Card will receive unlimited rides, activities, and a free lunch and beverage. The day consists of a host of ventures including a great Fun Zone equipped with jump houses and other activities. Live entertainment will be featured along with a free full catered meal, served by local military and political dignitaries (Local vendors will also have food available for purchase by the general public).