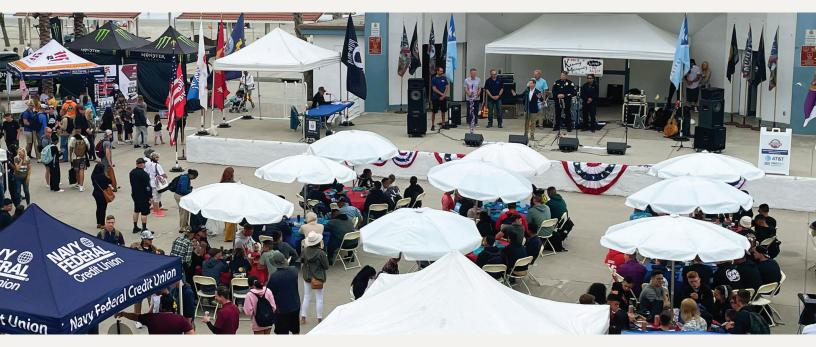

#### \* \* \*

All Active Duty Military and their dependents with an Active Duty Military ID Card will receive unlimited rides, activities, and a free lunch and beverage. The day consists of a host of ventures including a great Fun Zone equipped with jump houses and other activities. Live entertainment will be featured along with a free full catered meal. (Local vendors will also have food available for purchase by the general public).